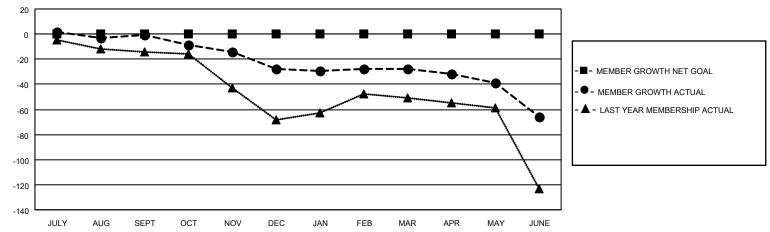

#### GOALS AND ACTUAL MEMBERS CUMULATIVE

| DROPPED CLUBS: 0 |     | 19 CLUBS OF 36 ADDED 1 OR MORE<br>NEW MEMBERS | GENDER DISTRIBUTION  MALE 730 (62.29%) |               |     |
|------------------|-----|-----------------------------------------------|----------------------------------------|---------------|-----|
| DROPPED MEMBERS  |     |                                               | FEMALE                                 | 442 (37.71%)  |     |
| DECEASED         | 30  | CLICK HERE FOR CUMULATIVE                     | TOTAL FAMILY UNIT MEMBERS              |               | 232 |
| CLUB CANCELLED   | 0   | MEMBERSHIP DATA                               | EAMILY MEMBER                          | S DAVING HALE | 118 |
| OTHER 127        |     |                                               | FAMILY MEMBERS PAYING HALF DUES        |               | 110 |
| TOTAL            | 157 |                                               |                                        |               |     |